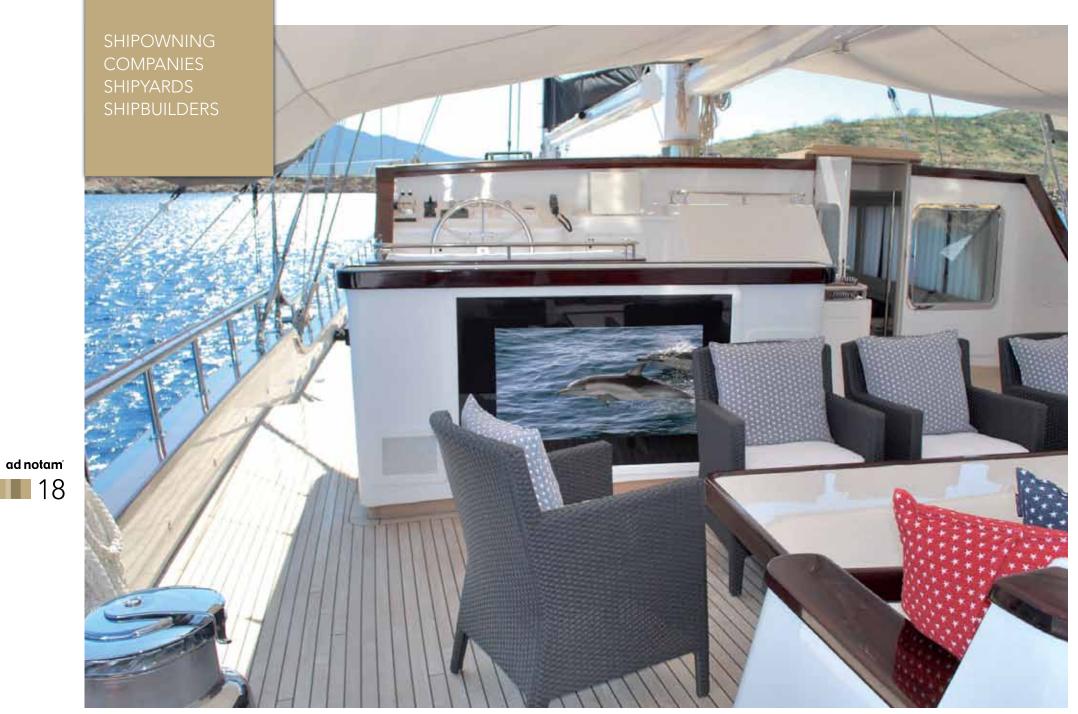

## YACHTS & CRUISELINERS

### Set sail with ad notam

A yacht is a unique expression of personality. That is why ad notam offers a complete integration of the innovative solutions into any interior design for most exclusive and state of the art yacht living. Not only the limitless customization options, also the so called Magic Mirror effect will "WOW" your guests with a unique AV experience. ad notam works together with ship designers and builders to install the products where you want it, the way you want it, to ensure best quality and your complete satisfaction.

LOUNGE, Image TV (55.0")

LOUNGE, Image TV (65.0")

ad notam<sup>\*</sup> 19

LOUNGE, Image TV (55.0")