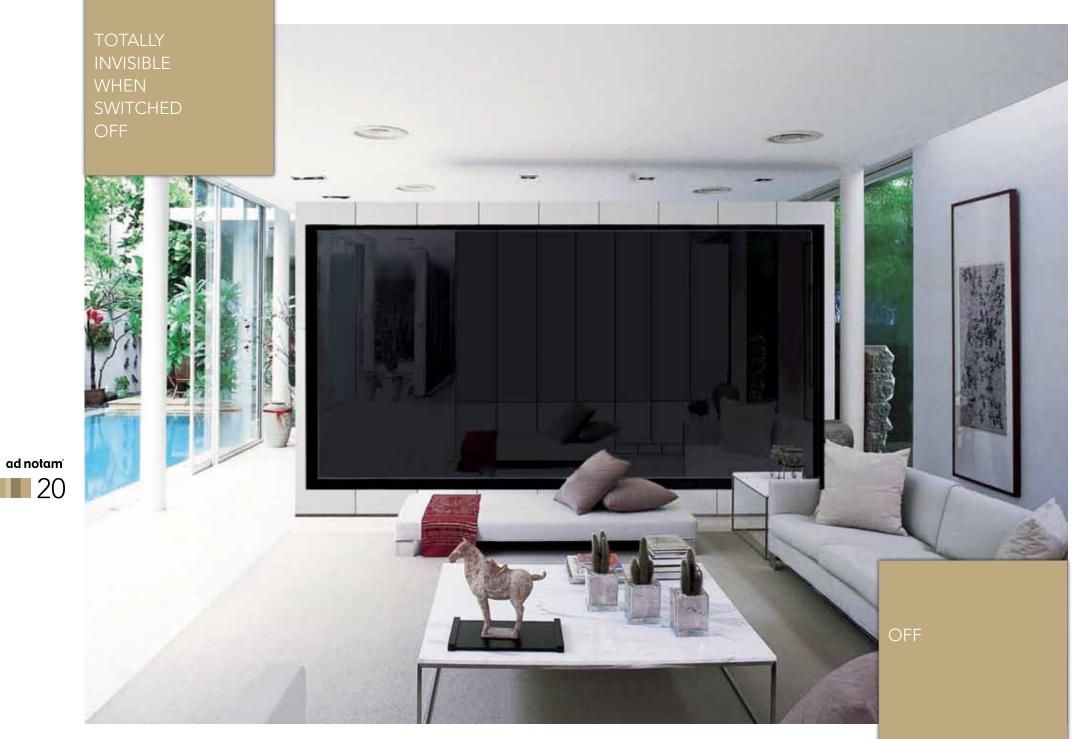

## MAGIC MIRROR EFFECT

ad notam<sup>°</sup>

#### Magic Mirror - Hidden Technologies

The Magic Mirror technology is a special mirror coating process that allows the viewing surface of the monitor system to disappear completely behind a uniform mirror surface when it is turned off. The monitor system can be placed flexible at any place behind the mirror. The Magic Mirror has a slightly dimmed appearance to be able to ensure complete invisibility when turned off.

### ON