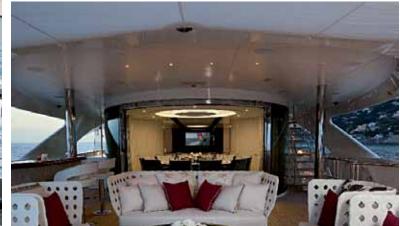

## YACHTS & CRUISELINERS

### Set sail with ad notam

A yacht is a unique expression of personality. That is why ad notam offers a complete integration of the innovative solutions into any interior design for most exclusive and state of the art yacht living. Not only the limitless customization options, also the so called Magic Mirror effect will "WOW" your guests with a unique AV experience. ad notam works together with ship designers and builders to install the products where you want it, the way you want it, to ensure best quality and your complete satisfaction.

LOUNGE, Image TV (55.0")

LOUNGE, Image TV (65.0")

ad notam<sup>\*</sup> 19

LOUNGE, Image TV (55.0")