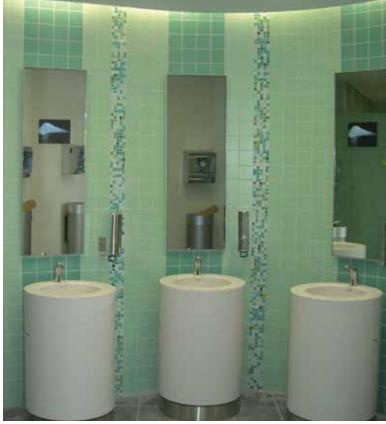

RESTROOM, Mirror TV (13.3")

SIGNAGE, Recessed TV (46.0")

SIGNAGE, Image TV (32.0")

ad notam<sup>\*</sup>

SIGNAGE, Image TV (42.0")

SHOP WINDOW, Image TV (32.0")

SHOWROOM, Image TV (84.0")

IN-STORE, Image TV (32.0")

ad notam<sup>®</sup>

RESTROOM, Mirror TV (18.5")