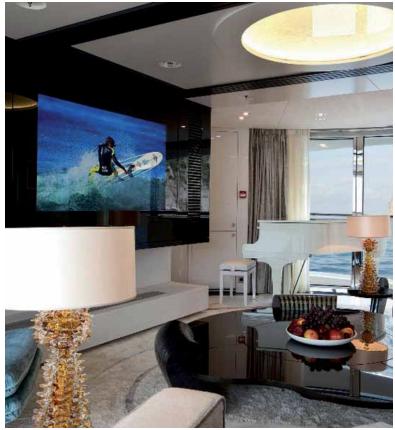

## YACHTS & CRUISELINERS

### Set sail with ad notam

A yacht is a unique expression of personality. That is why ad notam offers a complete integration of the innovative solutions into any interior design for most exclusive and state of the art yacht living. Not only the limitless customization options, also the so called Magic Mirror effect will "WOW" your guests with a unique AV experience. ad notam works together with ship designers and builders to install the products where you want it, the way you want it, to ensure best quality and your complete satisfaction.

LOUNGE, Image TV (55.0")

LOUNGE, Image TV (65.0")

ad notam<sup>\*</sup> 19

LOUNGE, Image TV (55.0")