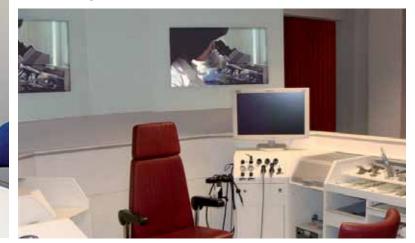

## MEDICAL

### **Clinically approved**

Whereas conventional medical room designs are increasingly being furnished with monitors and displays, ad notam goes one step further and merges surfaces and AV technology into one seamless unit. Space saving, protected and extremely low-key, products in combination with Magic Mirror become invisible when turned off.

WAITING ROOM, Recessed TV (42.0")

SIGNAGE, Image TV (26.0")

OPERATING ROOM (OR), Image TV (32.0")

ad notam'

SIGNAGE, Recessed TV (46.0")