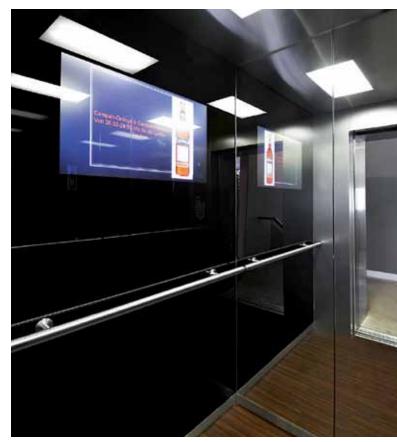

#### APPLICATION AREAS

Restroom In-Store Shop Window Showroom Lobby Signage Conference Room Board Room Lounge Dressing Room Waiting Room Operating Room (OR) Elevator

ad notam

5

LOBBY, Recessed TV (26.0")

ELEVATOR, Recessed TV (32.0")

IN-STORE, Image TV (26.0")

ad notam<sup>®</sup>