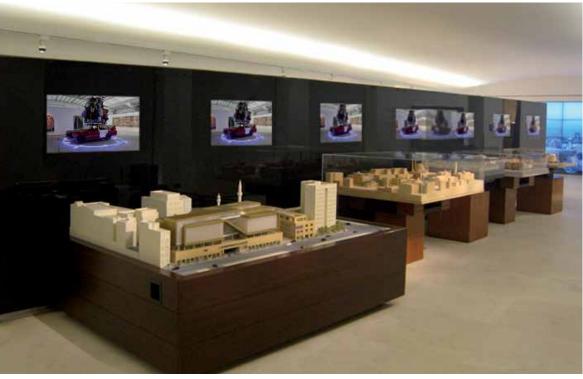

## EXHIBITION CENTERS / STADIUMS

#### Make a statement at first glance

ad notam corporate and digital signage applications are sure to keep your message out there with an elegant and most futuristic appearance that will underline your modern building designs of tomorrow. The ad notam monitor systems are designed to meet the unique combination of design and operational requirements facing digital signage at exhibition centers and stadiums.