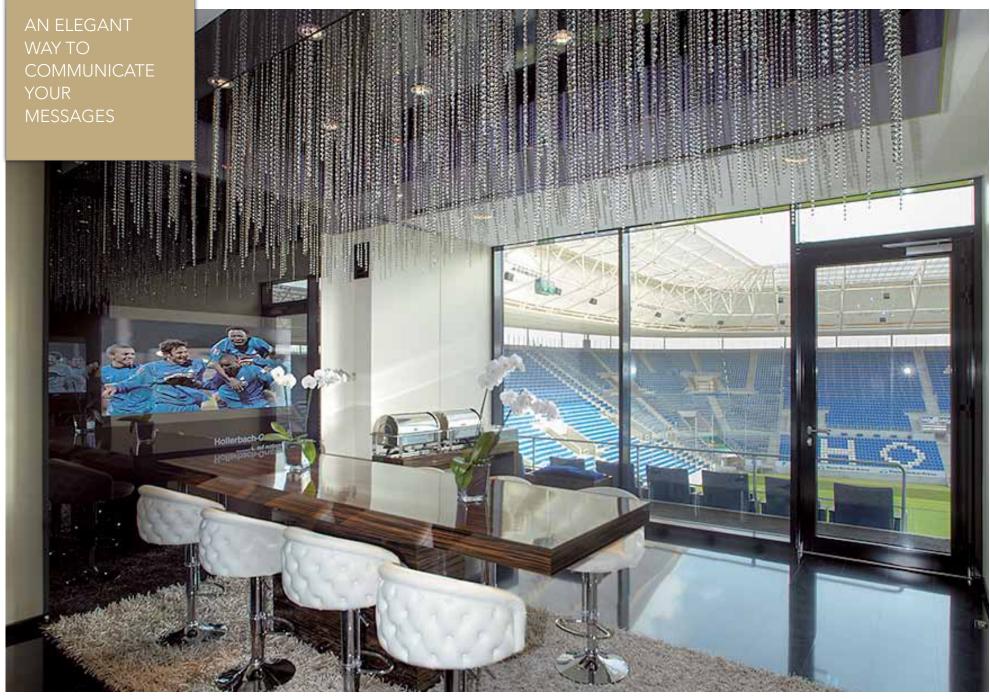

## EXHIBITION CENTERS / STADIUMS

#### Make a statement at first glance

ad notam corporate and digital signage applications are sure to keep your message out there with an elegant and most futuristic appearance that will underline your modern building designs of tomorrow. The ad notam monitor systems are designed to meet the unique combination of design and operational requirements facing digital signage at exhibition centers and stadiums.

RESTROOM, Mirror TV (13.3")

SIGNAGE, Recessed TV (46.0")

SIGNAGE, Image TV (32.0")

ad notam<sup>\*</sup>

SIGNAGE, Image TV (42.0")