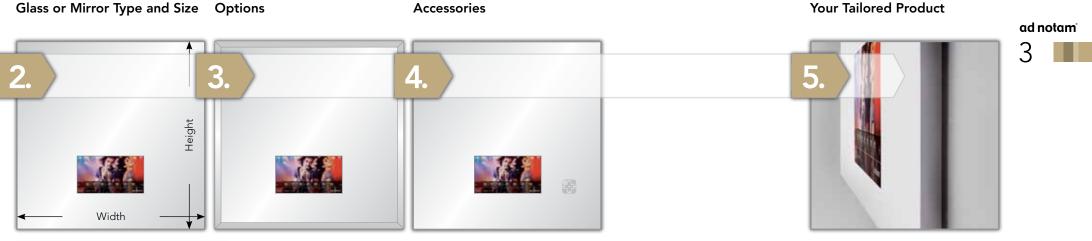

#### Design your own

ad notam offers the unique option of smoothly merging custommade glass with a multimedia monitor system in order to attain brilliant, crystal-clear images that look like they spring directly out of the glass.

All ad notam products are customized to your individual desires. the rear side of the glass or mirror. In the end you get your own unique product, made by ad notam. Always custom-made to suit your high standard indicating a bill of materials and shop drawings. You are welcome to configure your personalized creation at your own time on our website:

The ad notam configurator is a software tool that helps you to individually organize your own tailored creation in a few simple steps. The configurator is similar in design to a car configurator with almost endless customization options. It combines the components of glass or mirror, monitor and mounting system, illumination as well as a wide range of accessories - starting from the installation situation up to when the monitor is mounted on

Glass or Mirror Type and Size Options

Accessories

www.ad-notam.com/configurator

www.ad-notam.com/configurator