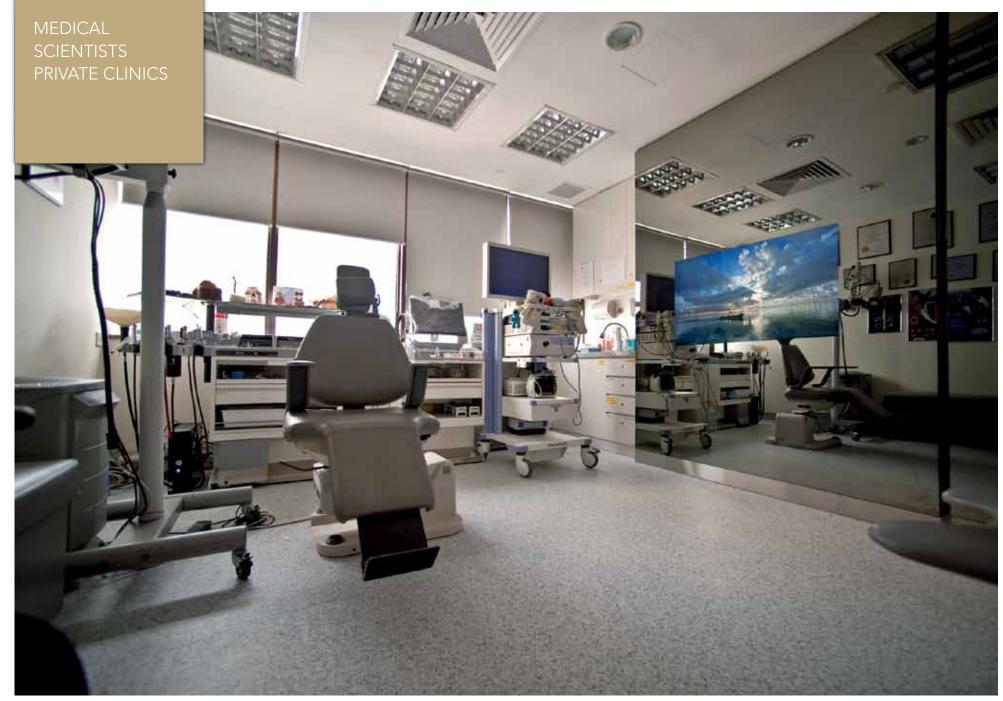

## MEDICAL

### **Clinically approved**

Whereas conventional medical room designs are increasingly being furnished with monitors and displays, ad notam goes one step further and merges surfaces and AV technology into one seamless unit. Space saving, protected and extremely low-key, products in combination with Magic Mirror become invisible when turned off.

WAITING ROOM, Recessed TV (42.0")

SIGNAGE, Image TV (26.0")

OPERATING ROOM (OR), Image TV (32.0")

ad notam'

SIGNAGE, Recessed TV (46.0")