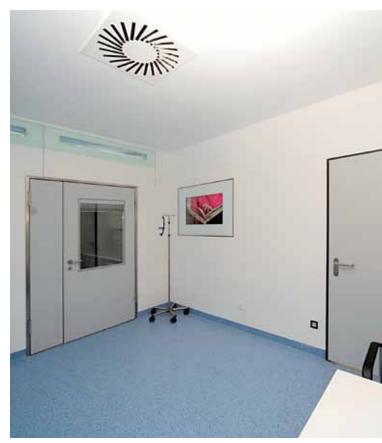

### CORPORATE & DIGITAL SIGNAGE

SIGNAGE, Image TV (42.0")

OPERATING ROOM (OR), Image TV (55.0")

CORPORATE & DIGITAL SIGNAGE

ad notam<sup>\*</sup>

## MEDICAL

### **Clinically approved**

Whereas conventional medical room designs are increasingly being furnished with monitors and displays, ad notam goes one step further and merges surfaces and AV technology into one seamless unit. Space saving, protected and extremely low-key, products in combination with Magic Mirror become invisible when turned off.

WAITING ROOM, Recessed TV (42.0")

SIGNAGE, Image TV (26.0")

OPERATING ROOM (OR), Image TV (32.0")

ad notam'

SIGNAGE, Recessed TV (46.0")