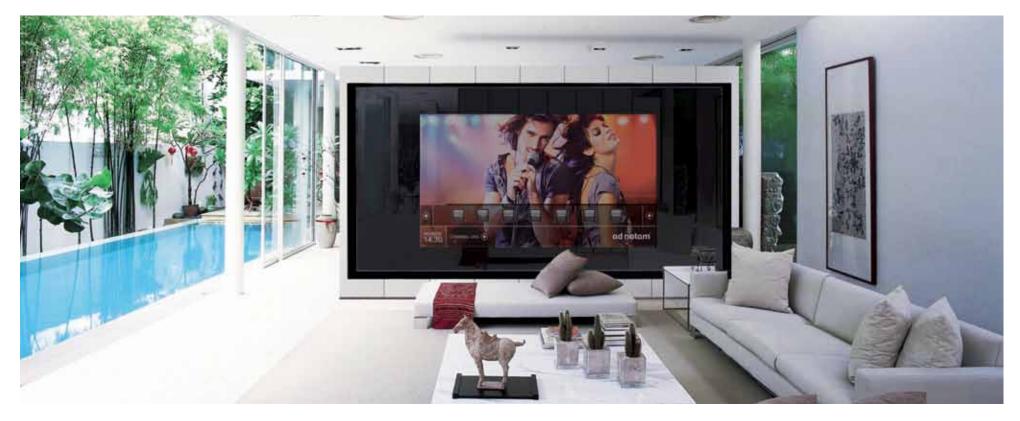

#### ad notam MIRROR IMAGE - Technology becomes invisible

MIRROR IMAGE is the monitor system by ad notam designed and certified especially and exclusively to be installed with customized glass and mirror surfaces. Whether behind a crystal mirror or a Magic Mirror, MIRROR IMAGE turns a standard mirror into an "infotainment" mirror communicating with its surroundings, meeting the highest standards in image quality and glass design.

All ad notam monitor systems are custom-engineered display technology. They are exclusively designed to overcome the unique challenges of operating in ventilation deprived environments and to allow easy and adjustable mounting. The elaborate unique mounting systems accompanying all ad notam products are distinctively designed to suit all types of placements behind any glass surfaces.

#### Design your own

ad notam offers the unique option of smoothly merging custommade glass with a multimedia monitor system in order to attain brilliant, crystal-clear images that look like they spring directly out of the glass.