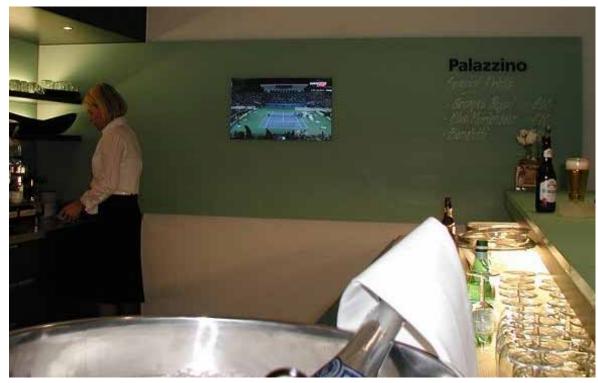

WAITING ROOM, Image TV (46.0")

SIGNAGE, Image TV (46.0")

CONFERENCE ROOM, Recessed TV (42.0")

ad notam

/

ad notam' 8

IN-STORE, Mirror TV (18.5")