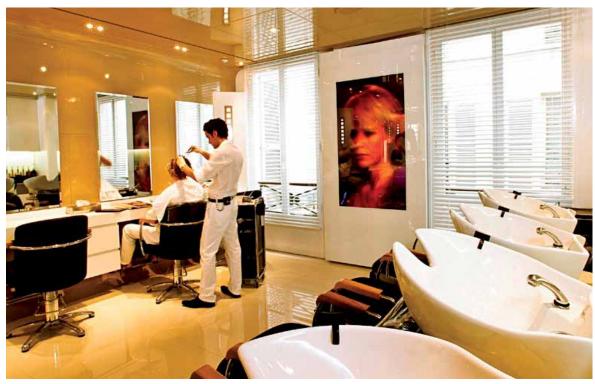

## HAIRDRESSERS

#### Extraordinary beauty service

ad notam solutions for hairdressers enhance your competitive edge while treating your customers to welcomed entertainment. Your customers will have access to the latest news, movies or cooking recipes - all while looking beautiful. With the ability to seamlessly integrate into your original salon design, this innovative interior technology is that extra something that will compliment the beauty trends of tomorrow while setting any establishment apart from the competition.

IN-STORE, Mirror TV (13.3")

IN-STORE, Image TV (65.0")

IN-STORE, Mirror TV (18.5")

ad notam<sup>®</sup>

9

LOUNGE, Image TV (65.0")

CORPORATE & DIGITAL SIGNAGE

ad notam<sup>\*</sup>