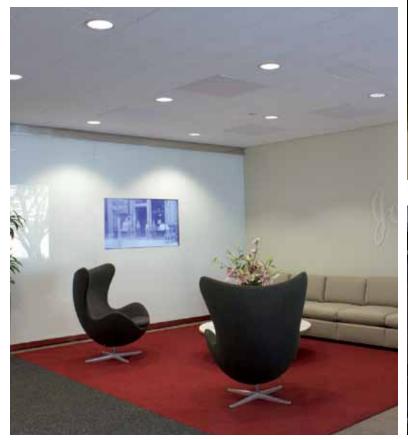

## PUBLIC INSTITUTIONS / CORPORATIONS

### Set a grand stage for your messages

The sophisticated ad notam solutions act as an elegant and attention getting communications tool that captivates the observer. In combination with Magic Mirror the monitor system can be placed "invisibly" behind the mirror when turned off, reinforcing the corporate design in a subtle and sophisticated way.