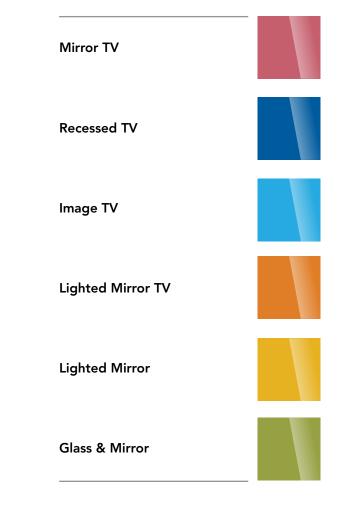

#### The choice is yours

ad notam is a celebrated inventor, pioneer, and leader in the LED Mirror TV industry. The product lines are the integration of the ad notam LED behind a glass or mirror surface. Beginning with the stylish slick look of glass and following with the only LED monitor systems which are factory calibrated for integration behind glass, the end result is sure to mesmerize your senses.