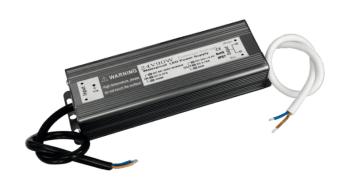

## **POWER ADAPTER**

ET\_565

External low voltage power adapter for ad notam LED lighting solutions.

Applicable with ad notam article numbers:

o LED lighting

## PRODUCT FEATURES

- o Protections: Short circuit/Overloed/Over temperature
- o Cooling by free air convection
- o Meets protection class IP67
- o 100% full load burn-in test
- o Suitable for LED lighting
- o Products through CE& RoHS certification

| Power       | Voltage Input | Voltage Output | Operating Temperature | Humidity  | Weight |
|-------------|---------------|----------------|-----------------------|-----------|--------|
| 90W / 3.75A | 90 ~ 250V AC  | 24V DC         | -30 ~ +60 °C          | 20 - 90%  | 505g   |
|             | 34mm (2.76")  |                | 157mm (5.90")         | DC OUTPUT |        |
|             | 52mm (1.38")  |                |                       |           |        |