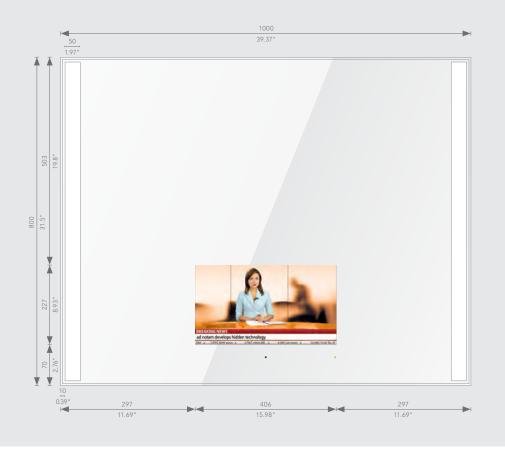

#### **AVAILABLE OPTIONS**

| MIRROR SIZE  | 700x800 mm 1000x800 mm 1200x800 mm                                                                  |
|--------------|-----------------------------------------------------------------------------------------------------|
| SCREEN SIZES | 18.5" TFT                                                                                           |
| MOUNTING     | On-Wall                                                                                             |
| MIRROR TYPES | Crystal Mirror Silver Magic Mirror                                                                  |
| ACCESSORIES  | Digital Set Top Box T/S2   Digital Set Top Box IPTV   Digital Signage Player Hardware   Slimline RC |