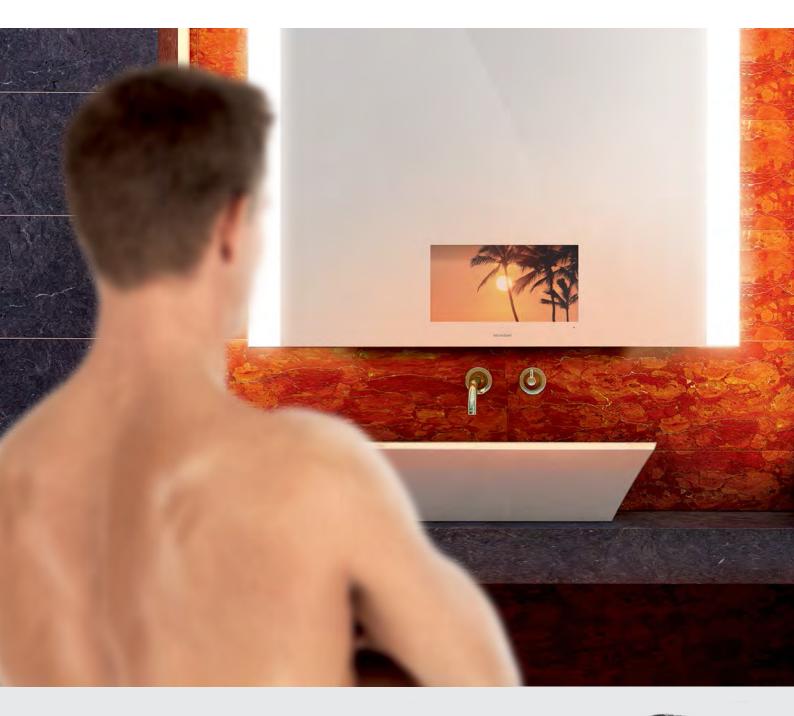

## COMPOSITION SERIES ILLUMINATING ILLUMINATION

The LIGHTED MIRROR TV Composition is the perfect highlight for your bathroom. Mirror, illumination and entertainment combined as never before –

Get ready for the day ahead with a good mood!

#### **DIRECT ILLUMINATION**

Forget shadows and insufficient light on the lower face and neck; ad notam direct illumination places sufficient lights on the hairs, face and neck for an optimal make up.

Don't miss your favorite TV show

News and weather forecast to be always up to date

Go WI-FI!
Play contents from other devices

Enjoy your favorite music, photo & video