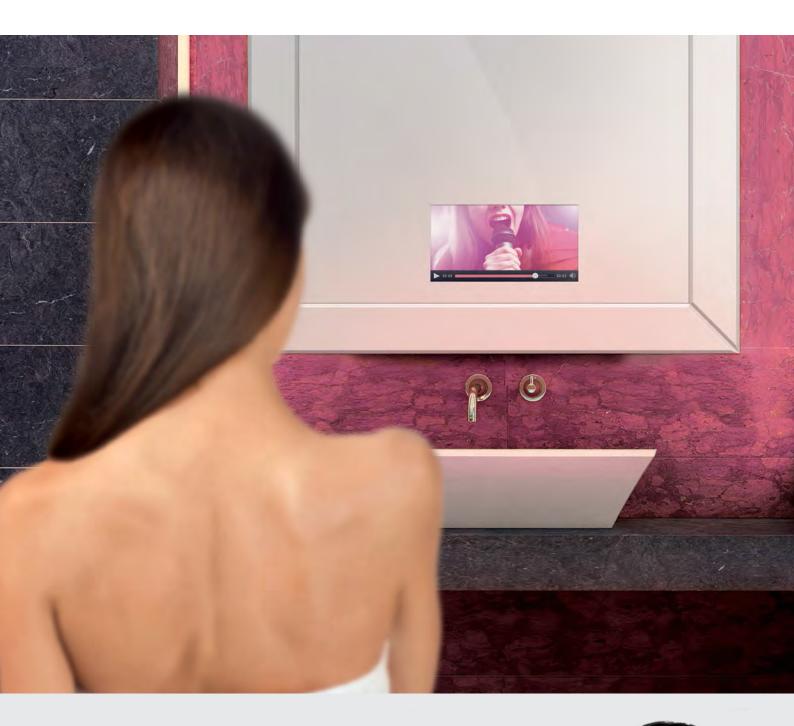

### HERITAGE SERIES HIGH TECH MASTERPIECES

The MIRROR TV Heritage is the solution for combining new technologies with the classic and elegant look of the past.

Don't resign the style of the good old days –

#### MORE TIME FOR YOURSELF

Take a proactive approach by finding relief from everyday tension. Don't rush, enjoy a relaxing bath as you never did before!

#### BEVELED MIRROR FRAME

With timeless classic design and the latest technologies you can add a media boost to any room, all with the ease of hanging a picture.

Don't miss your favorite TV show

News and weather forecast to be always up to date