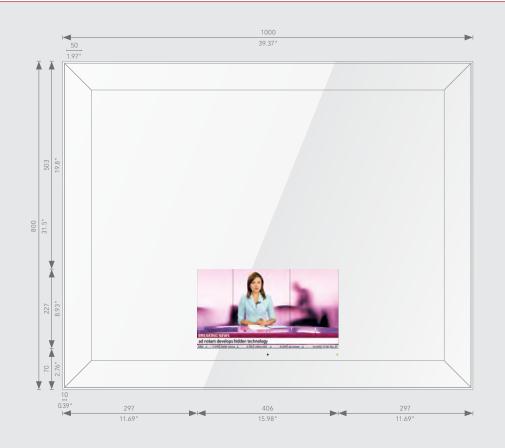

#### **AVAILABLE OPTIONS**

| MIRROR SIZE  | 700x800 mm 1000x800 mm 1200x800mm                                                                   |
|--------------|-----------------------------------------------------------------------------------------------------|
| SCREEN SIZES | 18.5" TFT                                                                                           |
| MOUNTING     | On-Wall                                                                                             |
| MIRROR TYPES | Crystal Mirror                                                                                      |
| ACCESSORIES  | Digital Set Top Box T/S2   Digital Set Top Box IPTV   Digital Signage Player Hardware   Slimline RC |