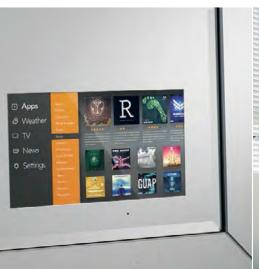

### FACILE INTEGRATION

Enjoy the ad notam IPTV solution or rely on your trusted supplier:

- Apple TV
- Amazon Fire TV
- > Android TM

Go WI-FI!
Play contents from other devices

Enjoy your favorite music, photo & video