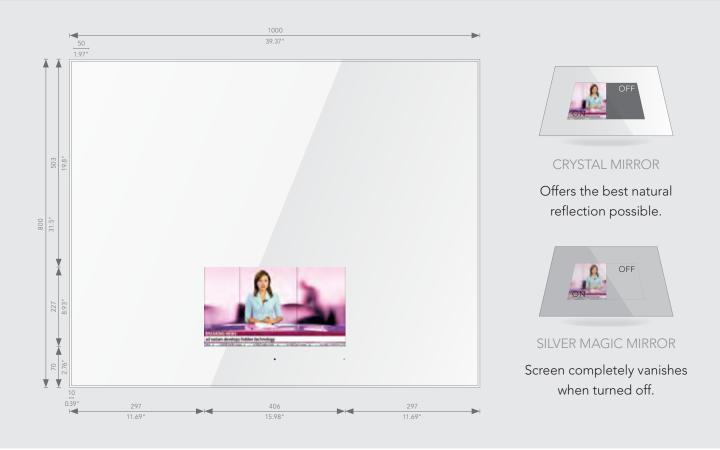

#### GLASS- AND MIRROR TYPES

#### AVAILABLE OPTIONS

| MIRROR SIZE                             | 700x800 mm 1000x800 mm 1200x800mm   18.5" TFT 18.5" TFT 1000x800 mm 1200x800 mm                        | Do you need<br>a different               |
|-----------------------------------------|--------------------------------------------------------------------------------------------------------|------------------------------------------|
| MOUNTING                                | On-Wall                                                                                                | Size?                                    |
| MIRROR TYPES                            | Crystal Mirror Silver Magic Mirror                                                                     | Easily build your own custom solution at |
| ACCESSORIES                             | Digital Set Top Box T/S2   Digital Set Top Box IPTV  <br>Digital Signage Player Hardware   Slimline RC | www.ad-notam.com/<br>configurator        |
|                                         |                                                                                                        |                                          |
| FULL <b>HP</b> 080                      |                                                                                                        |                                          |
| GAPLESS<br>LOD-ON-GLASS MOUNTING SYSTEM |                                                                                                        | MAGIC MIRROR                             |