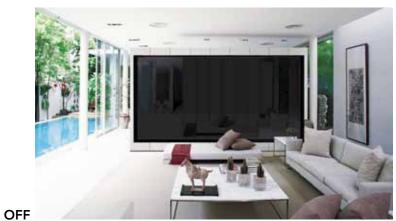

#### Magic Mirror - Hidden Technologies

The Magic Mirror technology is a special mirror coating process that allows the viewing surface of the monitor system to disappear completely behind a uniform mirror surface when it is turned off. The monitor system can be placed flexible at any place behind the mirror. The Magic Mirror has a slightly dimmed appearance to be able to ensure complete invisibility when turned off.

ON

## MAGIC MIRROR