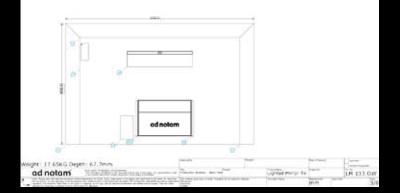

#### Design your own

The ad notam configurator is a software tool that helps you to individually organize your own tailored creation in a few simple steps. The configurator is similar in design to a car configurator with almost endless customization options. It combines the components of glass or mirror, monitor and mounting system, illumination as well as a wide range of accessories – starting from the installation situation up to when the monitor is mounted on the rear side of the glass or mirror. In the end you get your own unique product, made by ad notam. Always custom-made to suit your high standard indicating a bill of materials and shop drawings.