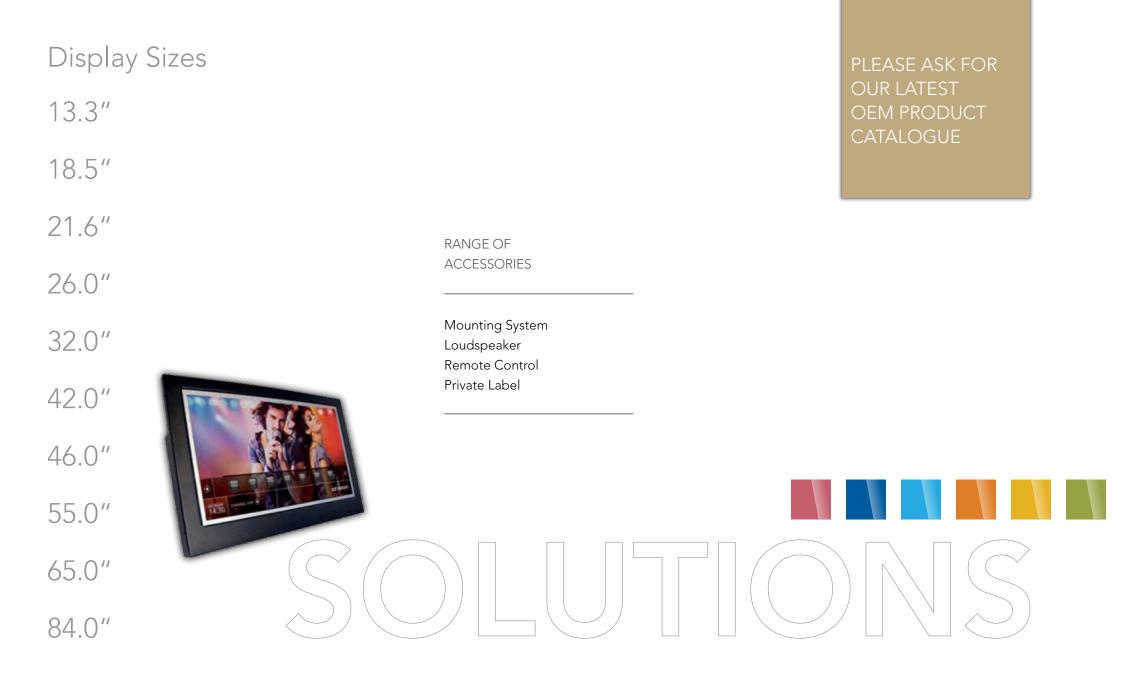

## TAILORED SOLUTIONS - PRODUCT LINES

|          | MIRROR TV                                                                     | RECESSED TV                                                                                                                                                            | IMAGE TV                                                                                                            | LIGHTED MIRROR TV                               | LIGHTED MIRROR                            | GLASS & MIRROR                                                                |
|----------|-------------------------------------------------------------------------------|------------------------------------------------------------------------------------------------------------------------------------------------------------------------|---------------------------------------------------------------------------------------------------------------------|-------------------------------------------------|-------------------------------------------|-------------------------------------------------------------------------------|
| MONITOR  | 13.3" TFT LED<br>18.5" TFT LED<br>21.6" TFT LED                               | 13.3" TFT LED<br>18.5" TFT LED<br>21.6" TFT LED<br>26.0" TFT LED<br>32.0" TFT LED<br>42.0" TFT LED<br>46.0" TFT LED<br>55.0" TFT LED<br>65.0" TFT LED<br>84.0" TFT LED | 26.0" TFT LED<br>32.0" TFT LED<br>42.0" TFT LED<br>46.0" TFT LED<br>55.0" TFT LED<br>65.0" TFT LED<br>84.0" TFT LED | 13.3" TFT LED<br>18.5" TFT LED<br>21.6" TFT LED |                                           |                                                                               |
| MOUNTING | On-Wall                                                                       | In-Wall                                                                                                                                                                | On-Wall                                                                                                             | On-Wall<br>In-Wall                              | On-Wall<br>In-Wall                        | On-Wall<br>In-Wall                                                            |
| GLASS    | Colored Glass<br>Crystal Mirror<br>Magic Mirror<br>Magic Mirror Crystal Clear | Colored Glass<br>Crystal Mirror<br>Magic Mirror<br>Magic Mirror Crystal Clear                                                                                          | Colored Glass<br>Crystal Mirror<br>Magic Mirror                                                                     | Crystal Mirror<br>Magic Mirror Crystal Clear    | Crystal Mirror                            | Colored Glass<br>Crystal Mirror<br>Magic Mirror<br>Magic Mirror Crystal Clear |
|          | Option Safety Glass                                                           | Option Safety Glass                                                                                                                                                    | Option Safety Glass                                                                                                 | Option Safety Glass                             | Option Safety Glass                       | Option Safety Glass                                                           |
| LIGHTING |                                                                               |                                                                                                                                                                        |                                                                                                                     | ad notam <sup>®</sup> Lighting Technology       | ad notam <sup>®</sup> Lighting Technology |                                                                               |

PLEASE ASK FOR OUR LATEST TAILORED PRODUCT CATALOGUES

RANGE OF GLASS OPTIONS RANGE OF ACCESSORIES

Individual Sizes Individual Shapes Beveled Frame Bevel and Facet Drillings Cutouts Visual Cover Set Top Boxes Adapter Loudspeaker LED Intelligent Dimmer Remote Control Touch Keypad Control Option LED Digital Clock Heating Foil