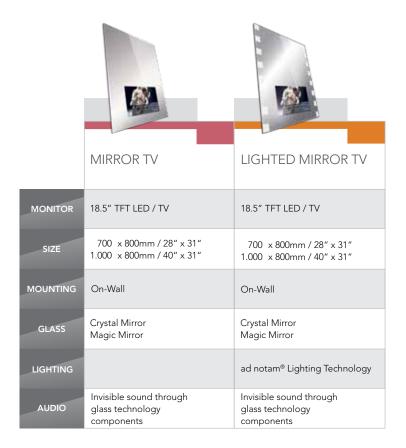

## TAILORED SOLUTIONS - PRODUCT LINES

|          | MIRROR TV                                                                     | RECESSED TV                                                                                                                                                            | IMAGE TV                                                                                                            | LIGHTED MIRROR TV                               | LIGHTED MIRROR                            | GLASS & MIRROR                                                                |
|----------|-------------------------------------------------------------------------------|------------------------------------------------------------------------------------------------------------------------------------------------------------------------|---------------------------------------------------------------------------------------------------------------------|-------------------------------------------------|-------------------------------------------|-------------------------------------------------------------------------------|
| MONITOR  | 13.3" TFT LED<br>18.5" TFT LED<br>21.6" TFT LED                               | 13.3" TFT LED<br>18.5" TFT LED<br>21.6" TFT LED<br>26.0" TFT LED<br>32.0" TFT LED<br>42.0" TFT LED<br>46.0" TFT LED<br>55.0" TFT LED<br>65.0" TFT LED<br>84.0" TFT LED | 26.0" TFT LED<br>32.0" TFT LED<br>42.0" TFT LED<br>46.0" TFT LED<br>55.0" TFT LED<br>65.0" TFT LED<br>84.0" TFT LED | 13.3" TFT LED<br>18.5" TFT LED<br>21.6" TFT LED |                                           |                                                                               |
| MOUNTING | On-Wall                                                                       | In-Wall                                                                                                                                                                | On-Wall                                                                                                             | On-Wall<br>In-Wall                              | On-Wall<br>In-Wall                        | On-Wall<br>In-Wall                                                            |
| GLASS    | Colored Glass<br>Crystal Mirror<br>Magic Mirror<br>Magic Mirror Crystal Clear | Colored Glass<br>Crystal Mirror<br>Magic Mirror<br>Magic Mirror Crystal Clear                                                                                          | Colored Glass<br>Crystal Mirror<br>Magic Mirror                                                                     | Crystal Mirror<br>Magic Mirror Crystal Clear    | Crystal Mirror                            | Colored Glass<br>Crystal Mirror<br>Magic Mirror<br>Magic Mirror Crystal Clear |
|          | Option Safety Glass                                                           | Option Safety Glass                                                                                                                                                    | Option Safety Glass                                                                                                 | Option Safety Glass                             | Option Safety Glass                       | Option Safety Glass                                                           |
| LIGHTING |                                                                               |                                                                                                                                                                        |                                                                                                                     | ad notam <sup>®</sup> Lighting Technology       | ad notam <sup>®</sup> Lighting Technology |                                                                               |