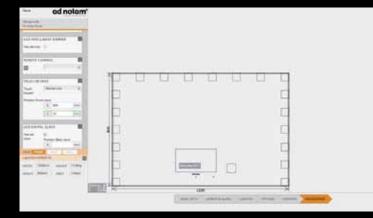

#### Design your own

The ad notam configurator is a software tool that helps you to individually organize your own tailored creation in a few simple steps. The configurator is similar in design to a car configurator with almost endless customization options. It combines the components of glass or mirror, monitor and mounting system, illumination as well as a wide range of accessories – starting from the installation situation up to when the monitor is mounted on the rear side of the glass or mirror. In the end you get your own unique product, made by ad notam. Always custom-made to suit your high standard indicating a bill of materials and shop drawings.