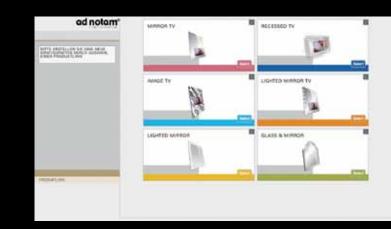

## TAILORED SOLUTIONS - PRODUCT LINES

|          | MIRROR TV                                                                     | RECESSED TV                                                                                                                                                            | IMAGE TV                                                                                                            | LIGHTED MIRROR TV                               | LIGHTED MIRROR                            | GLASS & MIRROR                                                                |
|----------|-------------------------------------------------------------------------------|------------------------------------------------------------------------------------------------------------------------------------------------------------------------|---------------------------------------------------------------------------------------------------------------------|-------------------------------------------------|-------------------------------------------|-------------------------------------------------------------------------------|
| MONITOR  | 13.3" TFT LED<br>18.5" TFT LED<br>21.6" TFT LED                               | 13.3" TFT LED<br>18.5" TFT LED<br>21.6" TFT LED<br>26.0" TFT LED<br>32.0" TFT LED<br>42.0" TFT LED<br>46.0" TFT LED<br>55.0" TFT LED<br>65.0" TFT LED<br>84.0" TFT LED | 26.0" TFT LED<br>32.0" TFT LED<br>42.0" TFT LED<br>46.0" TFT LED<br>55.0" TFT LED<br>65.0" TFT LED<br>84.0" TFT LED | 13.3" TFT LED<br>18.5" TFT LED<br>21.6" TFT LED |                                           |                                                                               |
| MOUNTING | On-Wall                                                                       | In-Wall                                                                                                                                                                | On-Wall                                                                                                             | On-Wall<br>In-Wall                              | On-Wall<br>In-Wall                        | On-Wall<br>In-Wall                                                            |
| GLASS    | Colored Glass<br>Crystal Mirror<br>Magic Mirror<br>Magic Mirror Crystal Clear | Colored Glass<br>Crystal Mirror<br>Magic Mirror<br>Magic Mirror Crystal Clear                                                                                          | Colored Glass<br>Crystal Mirror<br>Magic Mirror                                                                     | Crystal Mirror<br>Magic Mirror Crystal Clear    | Crystal Mirror                            | Colored Glass<br>Crystal Mirror<br>Magic Mirror<br>Magic Mirror Crystal Clear |
|          | Option Safety Glass                                                           | Option Safety Glass                                                                                                                                                    | Option Safety Glass                                                                                                 | Option Safety Glass                             | Option Safety Glass                       | Option Safety Glass                                                           |
| LIGHTING |                                                                               |                                                                                                                                                                        |                                                                                                                     | ad notam <sup>®</sup> Lighting Technology       | ad notam <sup>®</sup> Lighting Technology |                                                                               |