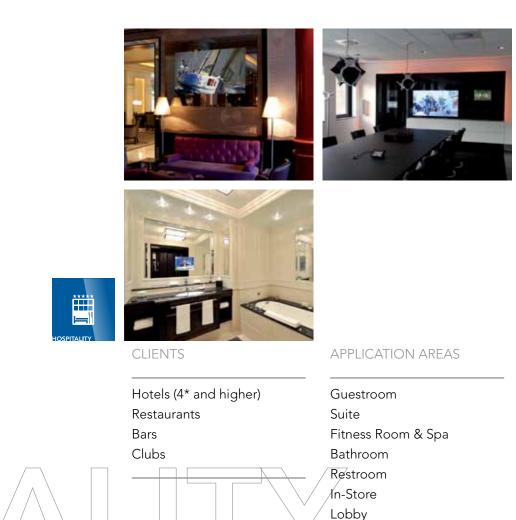

### HOSPITALITY

#### Hospitality on a creative level

Entertain and inform your guests in a perfect harmony of technology and design. Whether it is an individually customized solution or a basic model of our product lines, each unit is the epitome of innovative style and elegance. ad notam products are an impressive and elegant way to install a multipurpose communications unit in hospitality environments. Use it to entertain, to inform and/or to present your marketing activities on a brilliant, flexible, high quality platform. Emphasize your high quality standards by using ad notam products to display them.

In the hospitality field there are a lot of potential clients and application areas for ad notam products, that make a good impression, so that your guests are eager to return. The target group contains hotels, restaurants, bars and clubs.

Signage

Lounge Elevator

Conference Room

PLEASE ASK FOR OUR LATEST HOSPITALITY APPLICATION LEAFLET