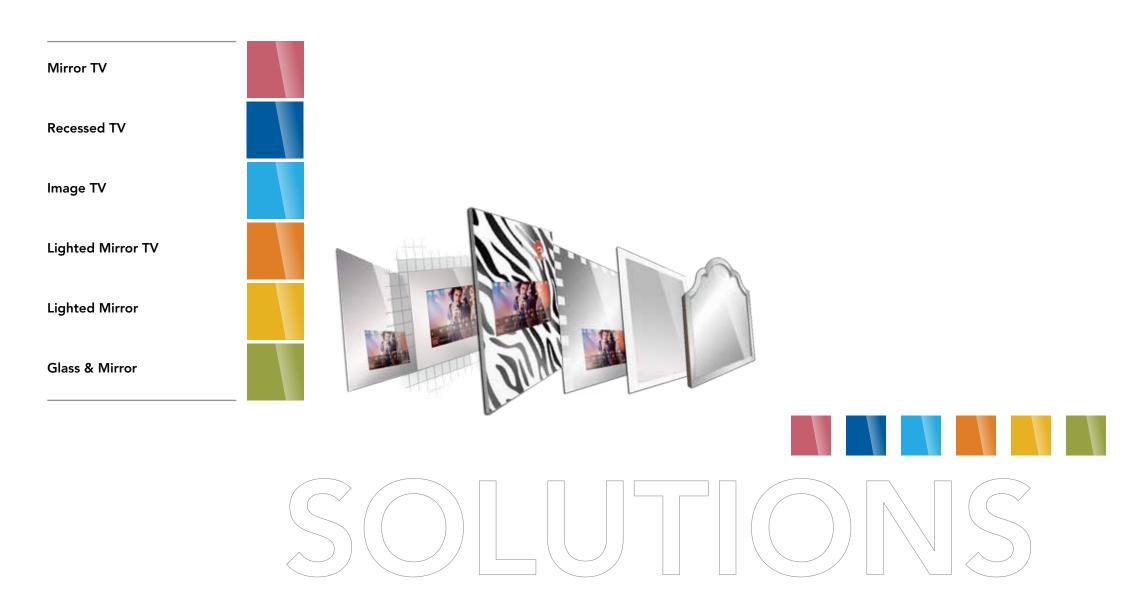

### TAILORED SOLUTIONS

#### The choice is yours

All ad notam products are customized to your individual desires. ad notam offers the unique option of smoothly merging custommade glass with a multimedia monitor system to attain brilliant, crystal-clear images that look like they spring directly out of the glass.

## TAILORED SOLUTIONS - PRODUCT LINES

|          | MIRROR TV                                                                     | RECESSED TV                                                                                                                                                            | IMAGE TV                                                                                                            | LIGHTED MIRROR TV                               | LIGHTED MIRROR                            | GLASS & MIRROR                                                                |
|----------|-------------------------------------------------------------------------------|------------------------------------------------------------------------------------------------------------------------------------------------------------------------|---------------------------------------------------------------------------------------------------------------------|-------------------------------------------------|-------------------------------------------|-------------------------------------------------------------------------------|
| MONITOR  | 13.3" TFT LED<br>18.5" TFT LED<br>21.6" TFT LED                               | 13.3" TFT LED<br>18.5" TFT LED<br>21.6" TFT LED<br>26.0" TFT LED<br>32.0" TFT LED<br>42.0" TFT LED<br>46.0" TFT LED<br>55.0" TFT LED<br>65.0" TFT LED<br>84.0" TFT LED | 26.0" TFT LED<br>32.0" TFT LED<br>42.0" TFT LED<br>46.0" TFT LED<br>55.0" TFT LED<br>65.0" TFT LED<br>84.0" TFT LED | 13.3" TFT LED<br>18.5" TFT LED<br>21.6" TFT LED |                                           |                                                                               |
| MOUNTING | On-Wall                                                                       | In-Wall                                                                                                                                                                | On-Wall                                                                                                             | On-Wall<br>In-Wall                              | On-Wall<br>In-Wall                        | On-Wall<br>In-Wall                                                            |
| GLASS    | Colored Glass<br>Crystal Mirror<br>Magic Mirror<br>Magic Mirror Crystal Clear | Colored Glass<br>Crystal Mirror<br>Magic Mirror<br>Magic Mirror Crystal Clear                                                                                          | Colored Glass<br>Crystal Mirror<br>Magic Mirror                                                                     | Crystal Mirror<br>Magic Mirror Crystal Clear    | Crystal Mirror                            | Colored Glass<br>Crystal Mirror<br>Magic Mirror<br>Magic Mirror Crystal Clear |
|          | Option Safety Glass                                                           | Option Safety Glass                                                                                                                                                    | Option Safety Glass                                                                                                 | Option Safety Glass                             | Option Safety Glass                       | Option Safety Glass                                                           |
| LIGHTING |                                                                               |                                                                                                                                                                        |                                                                                                                     | ad notam <sup>®</sup> Lighting Technology       | ad notam <sup>®</sup> Lighting Technology |                                                                               |