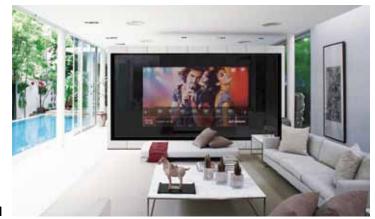

#### ad notam MIRROR IMAGE - Technology becomes invisible

MIRROR IMAGE is the monitor system brought to you by ad notam, designed specially and exclusively to be installed with customized glass and mirror surfaces. Whether behind a crystal mirror or a Magic Mirror, MIRROR IMAGE turns a standard mirror into an "infotainment" mirror communicating with its surroundings, meeting the highest standards in image quality and glass design.

#### Magic Mirror - Hidden Technologies

The Magic Mirror technology is a special mirror coating process that allows the viewing surface of the monitor system to disappear completely behind a uniform mirror surface when it is turned off. The monitor system can be placed flexible at any place behind the mirror. The Magic Mirror has a slightly dimmed appearance to be able to ensure complete invisibility when turned off.